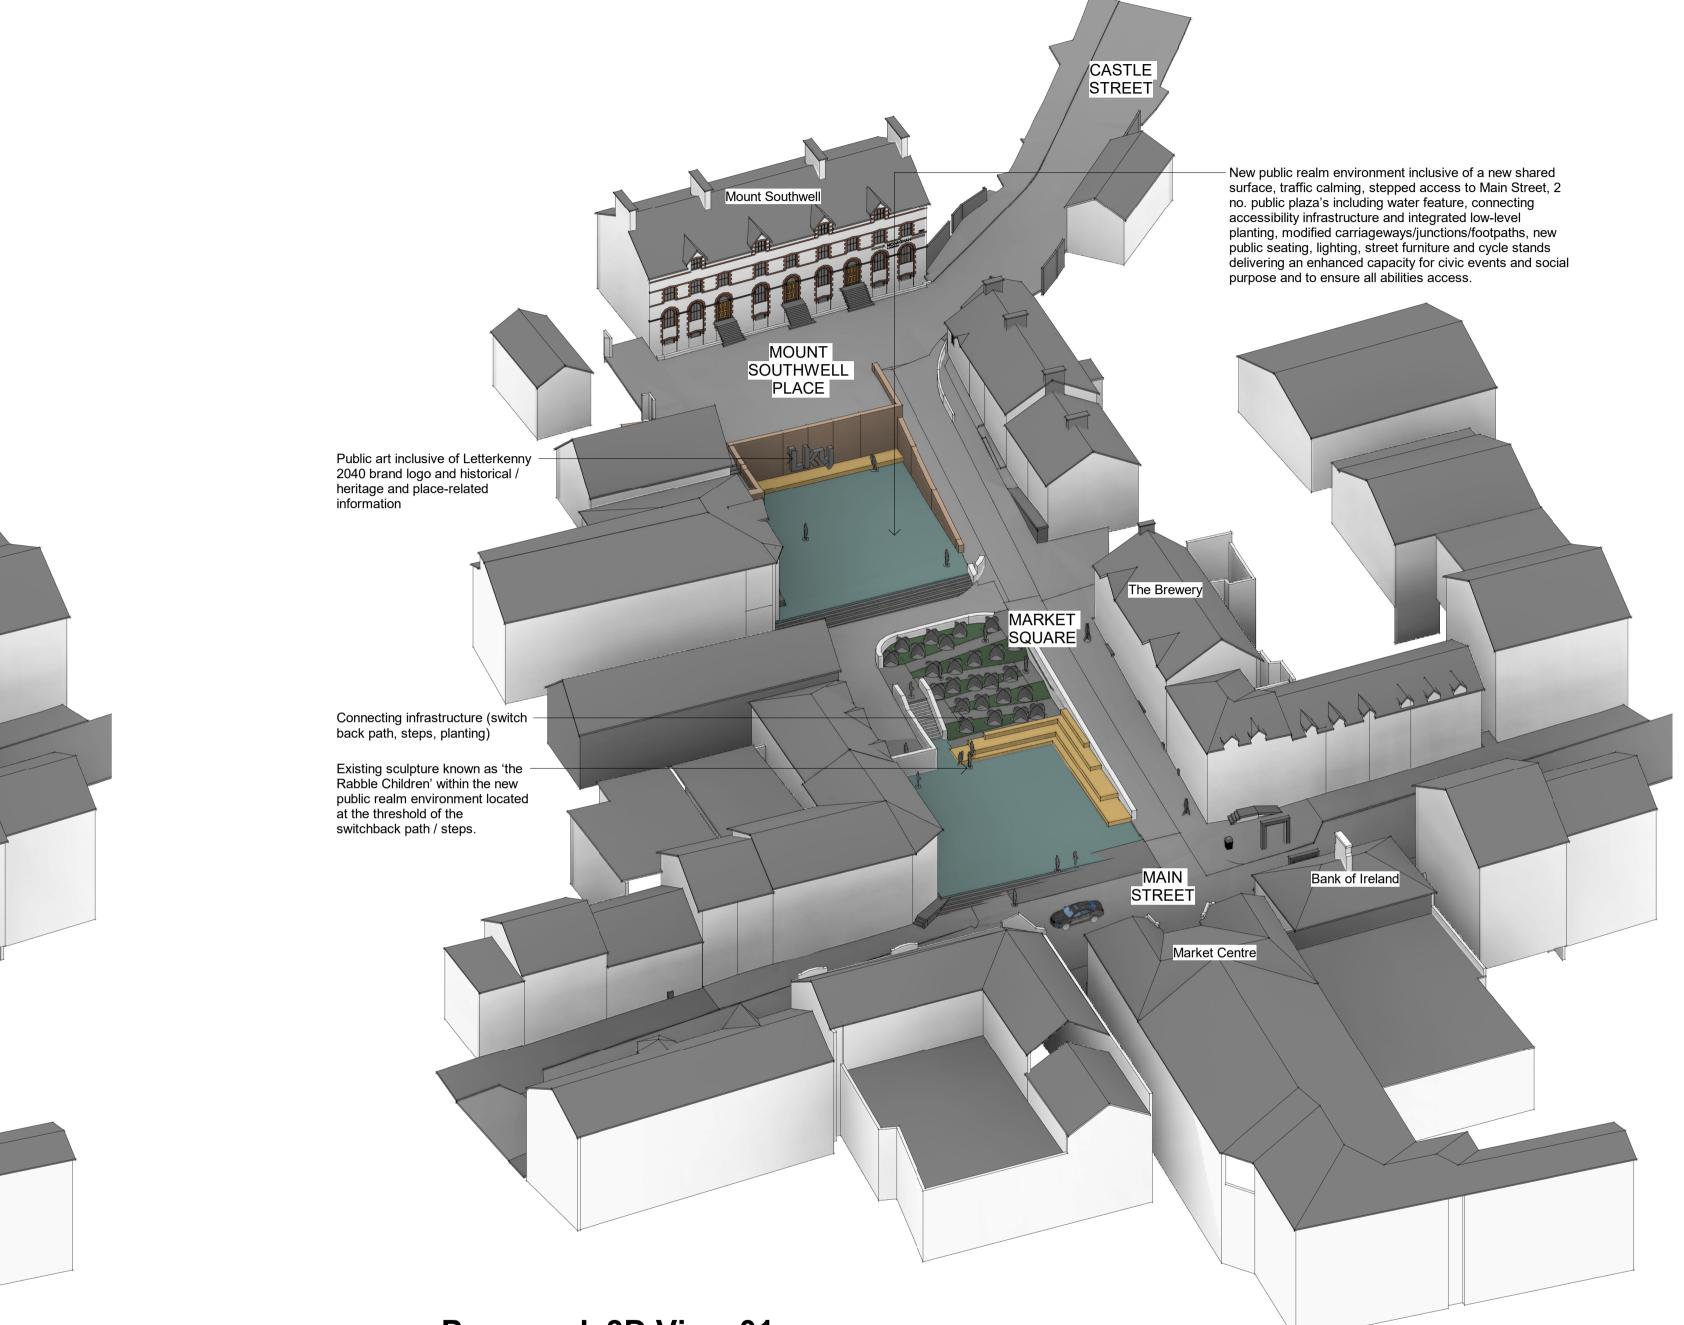

Proposed\_3D View 01

| Project Title: Letterkenny 2040 - Reimagined Market Square                      |                                                 |                                  |            | First Issue Date: | Status    |                 |
|---------------------------------------------------------------------------------|-------------------------------------------------|----------------------------------|------------|-------------------|-----------|-----------------|
| Location:                                                                       | cation: Market Square, Letterkenny, Co. Donegal |                                  |            |                   | PL        | 2               |
|                                                                                 |                                                 |                                  |            | Drawing No.       | Revision: | 2)              |
| Drawing Title: 3D Views                                                         |                                                 |                                  |            | 0012              | /         | DONEGAL         |
| Scale:                                                                          | Drawn By:                                       | Drawn By: Checked By: Approved E |            | Project No.:      |           | IT'S IN OUR DNA |
|                                                                                 | S O'Donnell                                     | J Nelis                          | S McCauley | LKRMS             |           |                 |
| 20/07/2022 13:17:16 C:\Users\jnelis\Desktop\LK Market Square\Drawings\LKRMS.rvt |                                                 |                                  |            |                   |           |                 |