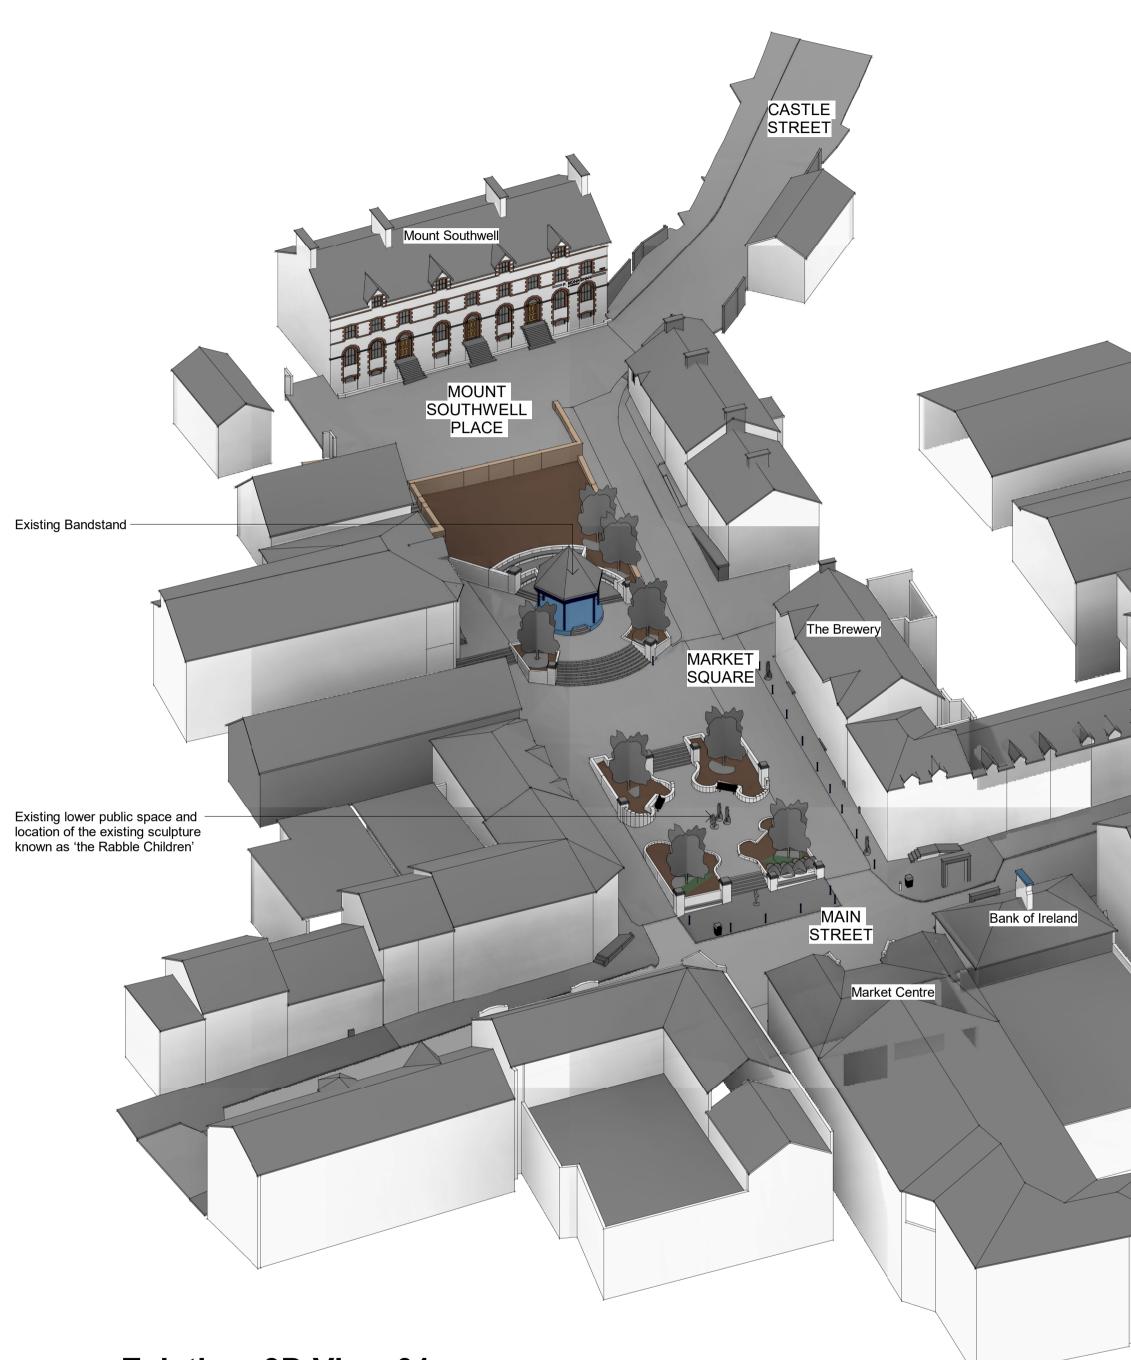

Existing\_3D View 01

Community Development & Planning Services Regeneration & Development Team

Three Rivers Centre, Lifford, Co Donegal

Tel:(074)9153900 I Fax:(074)9141793 I www.donegalcoco.ie

L. Ward, Director of Community Development & Planning Services